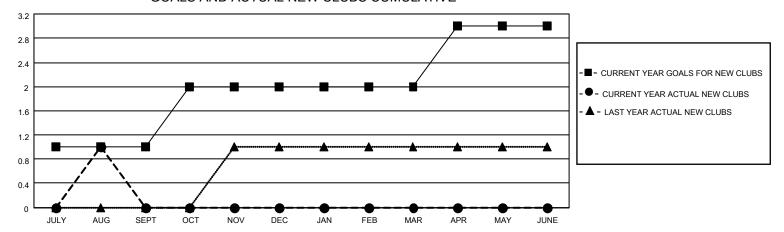

## GOALS AND ACTUAL NEW CLUBS CUMULATIVE

## MONTHLY MEMBERSHIP PROGRESS REPORT

LOCATION TEXAS District 2 X1 Results as of: 8/31/2021

| Clubs RESULTS FOR 2021-2022 |   |   |   | Members RESULTS FOR 2021-2022 |    |    |    |
|-----------------------------|---|---|---|-------------------------------|----|----|----|
|                             |   |   |   |                               |    |    |    |
| JULY/AUG/SEPT               | 1 | 1 | 0 | JULY/AUG/SEPT                 | 85 | 98 | 20 |
| OCT/NOV/DEC                 | 1 | 0 | 0 | OCT/NOV/DEC                   | 60 | 0  | 0  |
| JAN/FEB/MAR                 | 0 | 0 | 0 | JAN/FEB/MAR                   | 80 | 0  | 0  |
| APR/MAY/JUNE                | 1 | 0 | 0 | APR/MAY/JUNE                  | 65 | 0  | 0  |