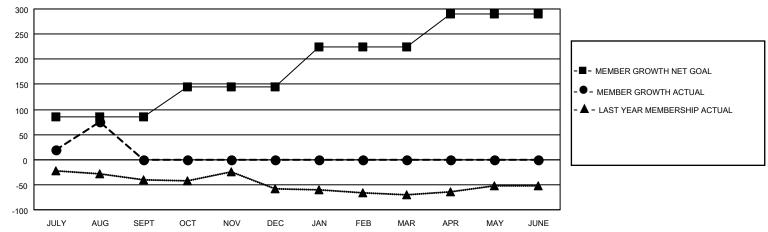

## GOALS AND ACTUAL MEMBERS CUMULATIVE

| DROPPED CLUBS: 0 |    | 22 CLUBS OF 59 ADDED 1 OR<br>MORE NEW MEMBERS | GENDER DISTRIBUTION                 |                |  |
|------------------|----|-----------------------------------------------|-------------------------------------|----------------|--|
|                  |    | MORE NEW MEMBERS                              | MALE                                | 1,138 (63.61%) |  |
|                  |    |                                               | FEMALE 651 (36.39%)                 |                |  |
| DROPPED MEMBERS  |    |                                               | NON BINARY                          | 0 (0.00%)      |  |
|                  |    |                                               | PREFER NOT TO ANSWER                | 0 (0.00%)      |  |
| DECEASED         | 1  |                                               |                                     |                |  |
| CLUB CANCELLED   | 0  | CLICK HERE FOR CUMULATIVE                     | TOTAL FAMILY UNIT MEMBERS 283       |                |  |
| OTHER            | 19 | MEMBERSHIP DATA                               |                                     |                |  |
| TOTAL            | 20 |                                               | FAMILY MEMBERS PAYING HALF DUES 146 |                |  |
|                  |    |                                               |                                     |                |  |

## MONTHLY MEMBERSHIP PROGRESS REPORT

LOCATION TEXAS District 2 X1 Results as of: 8/31/2021

| Clubs RESULTS FOR 2021-2022 |   |   |   | Members RESULTS FOR 2021-2022 |    |    |    |
|-----------------------------|---|---|---|-------------------------------|----|----|----|
|                             |   |   |   |                               |    |    |    |
| JULY/AUG/SEPT               | 1 | 1 | 0 | JULY/AUG/SEPT                 | 85 | 98 | 20 |
| OCT/NOV/DEC                 | 1 | 0 | 0 | OCT/NOV/DEC                   | 60 | 0  | 0  |
| JAN/FEB/MAR                 | 0 | 0 | 0 | JAN/FEB/MAR                   | 80 | 0  | 0  |
| APR/MAY/JUNE                | 1 | 0 | 0 | APR/MAY/JUNE                  | 65 | 0  | 0  |